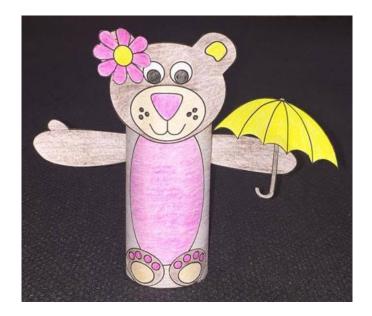

## **Paper Roll Bear**

## What do I need?

- Paper
- Printer
- Toilet paper roll
- Glue
- Scissors
- Colour pencils
- **1.** Print out the template.
- 2. Colour in and cut out your template pieces

## Glue pieces onto a toilet paper roll:

- 3. Glue the large rectangle around the toilet paper roll to make the body.
- 4. Glue the head on the top of the toilet paper roll.
- 5. Glue the flower over one of the ears on the head of the bear.
- **6.** Glue the arms either side of the body (to make them stick out bend the ends of the arms and glue the tab on the side of the body).
- **7.** Glue the feet onto the bottom of the toilet paper roll.
- **8.** Glue the umbrella into one of the hands.