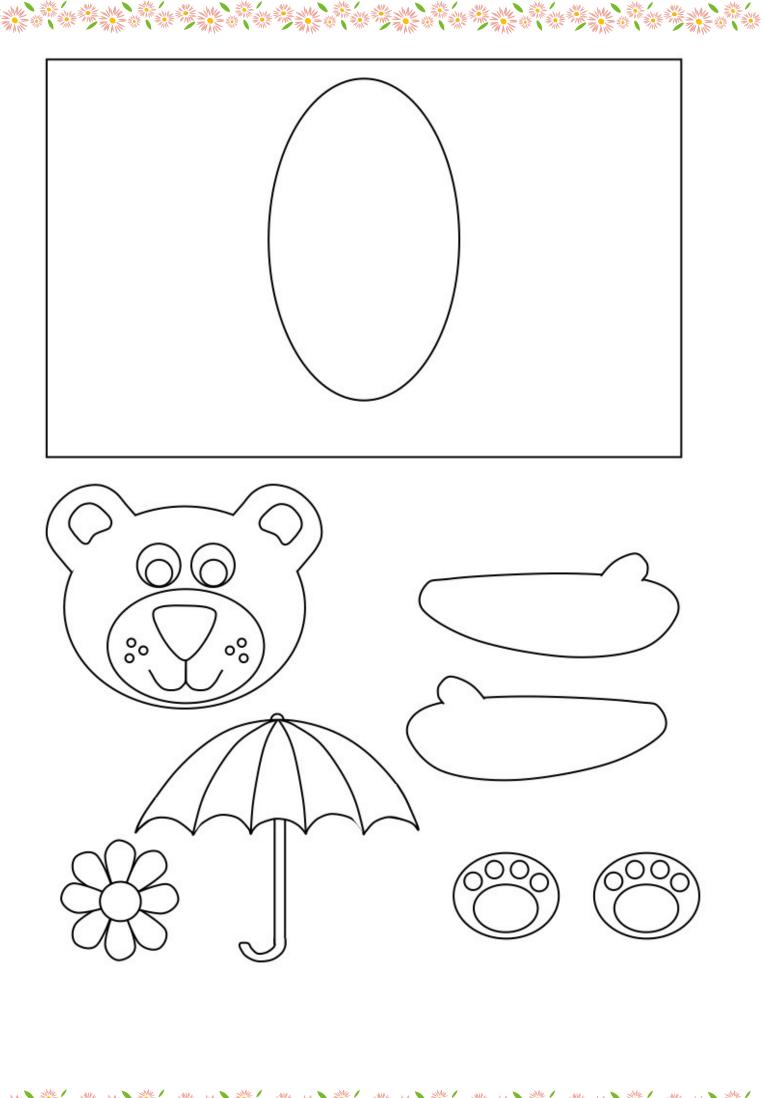

## What do I need?

- Paper
- Printer
- Toilet paper roll
- Glue
- Scissors
- Colour pencils
- **1.** Print out the template.
- 2. Colour in and cut out your template pieces

## Glue pieces onto a toilet paper roll:

- 3. Glue the large rectangle around the toilet paper roll to make the body.
- 4. Glue the head on the top of the toilet paper roll.
- 5. Glue the flower over one of the ears on the head of the bear.
- **6.** Glue the arms either side of the body (to make them stick out bend the ends of the arms and glue the tab on the side of the body).
- **7.** Glue the feet onto the bottom of the toilet paper roll.
- **8.** Glue the umbrella into one of the hands.