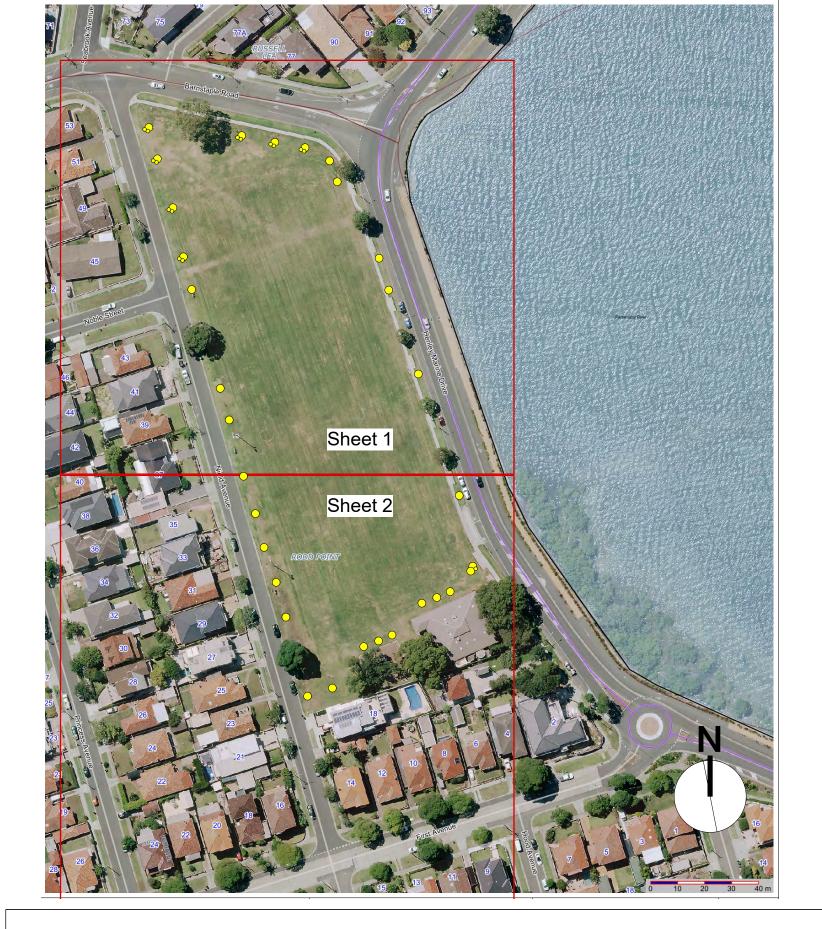

Trees planted in clumps of 3
Trees planted @ 3m centres,
0.5m from garden edge
(10 m² mulch)

GOC - 09 - NIELD PARK, FIVE DOCK - TREE PLANTING - GROW OUR CANOPY - 5 MILLION TREE GRANT

Cover Sheet & Tree Schedule