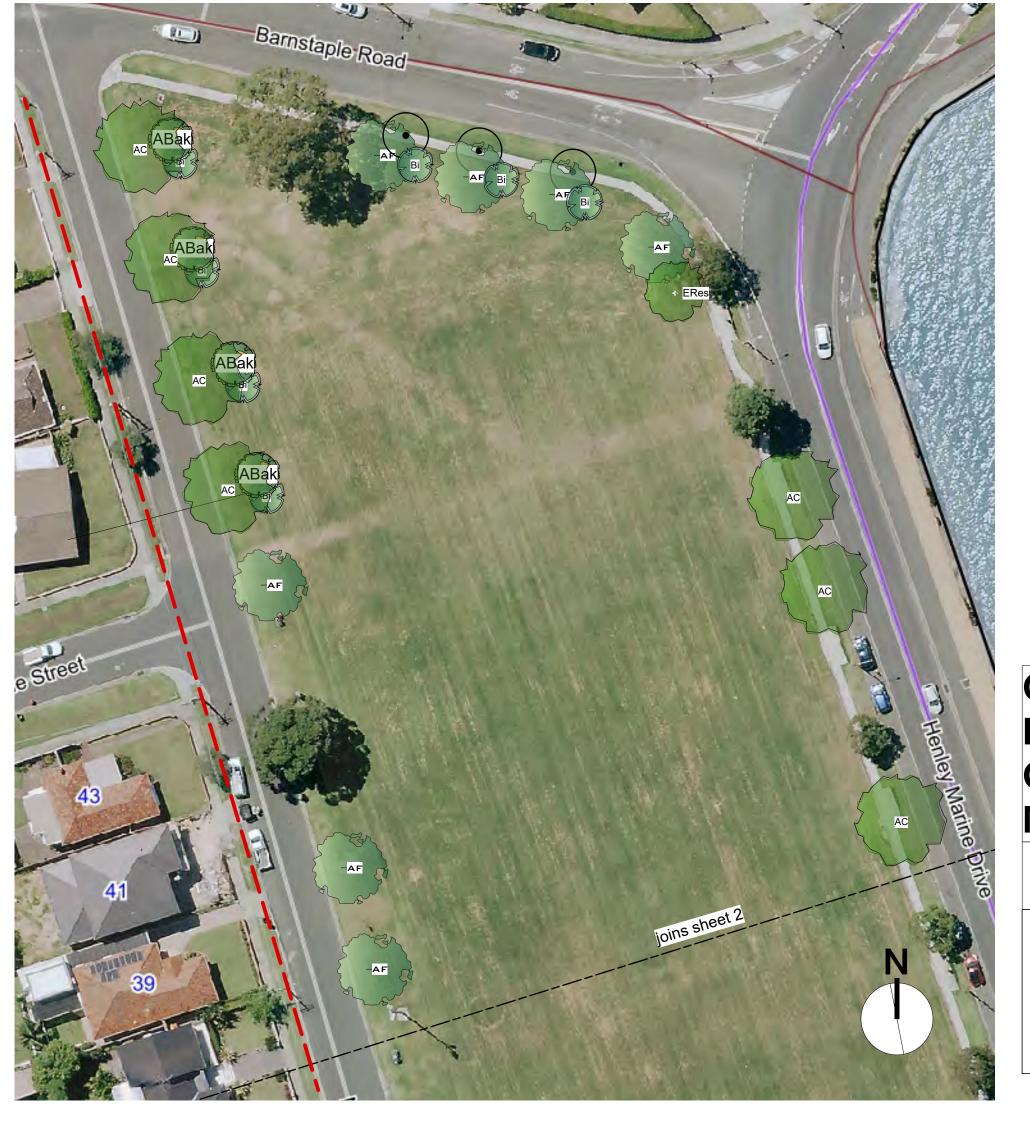

| Tree S | Sched | ule - Nield Park Da | ate 16/03/2020            |                |  |
|--------|-------|---------------------|---------------------------|----------------|--|
| ID     | Qty   | Common Name         | Botanical Name            | Scheduled Size |  |
| Trees  |       |                     |                           |                |  |
| ABak   | 4     | Narrow-leaved Apple | Angophora bakeri          | 200mm          |  |
| AC     | 10    | Sydney Red Gum      | Angophora costata         | 200mm          |  |
| AF     | 10    | Rough-barked Apple  | Angophora floribunda      | 200mm          |  |
| Bi     | 8     | Coastal Banksia     | Banksia integrifolia      | 200mm          |  |
| CupA   | 6     | Tuckeroo            | Cupaniopsis anacardioides | 200mm          |  |
| ERes   | 5     | Red Mahogony        | Eucalyptus resinifera     | 200mm          |  |
| Total  | 43    |                     |                           |                |  |

## GOC - 09 - NIELD PARK, FIVE DOCK - TREE PLANTING -GROW OUR CANOPY - 5 MILLION TREE GRANT

**PLANTING PLAN Sht 1/2** 