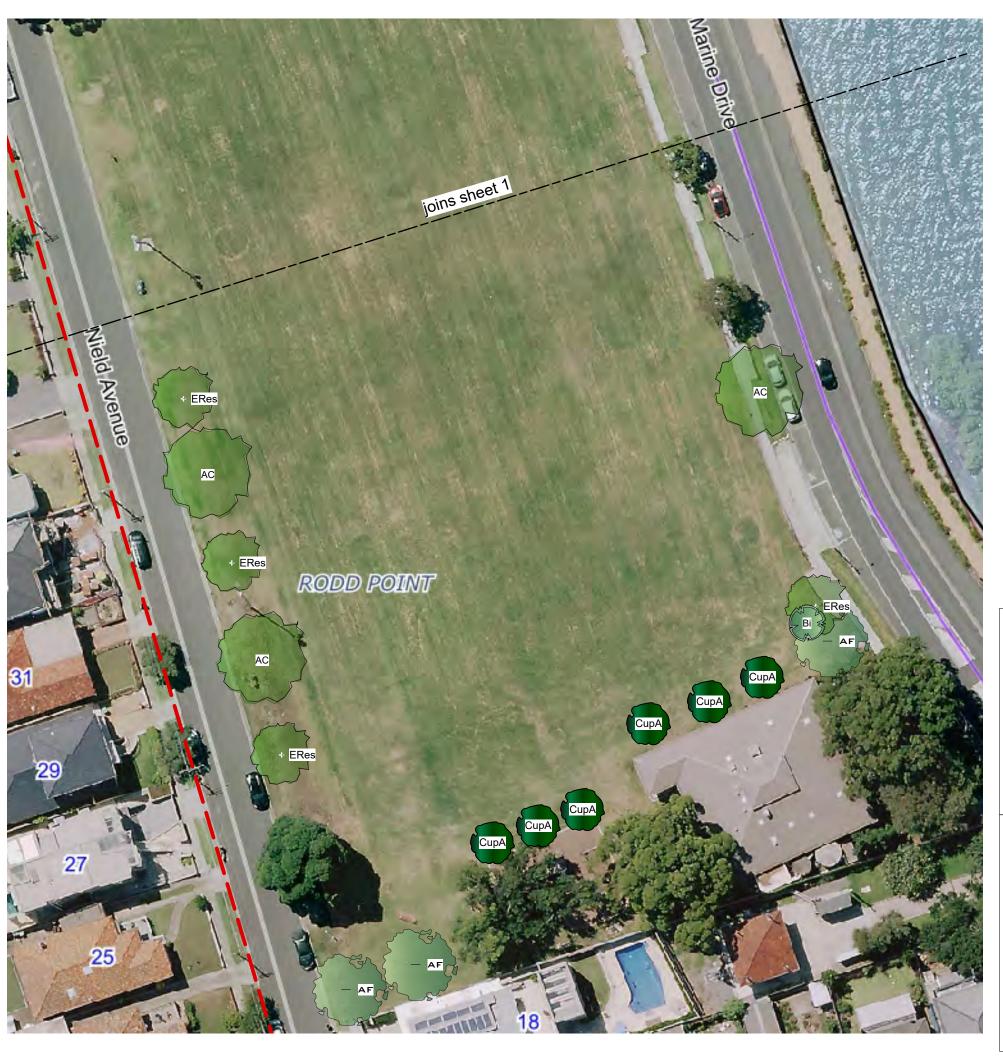

| Tree S | Sched | ule - Nield Park Da | ate 16/03/2020            |                |  |
|--------|-------|---------------------|---------------------------|----------------|--|
| ID     | Qty   | Common Name         | Botanical Name            | Scheduled Size |  |
| Trees  |       |                     |                           |                |  |
| ABak   | 4     | Narrow-leaved Apple | Angophora bakeri          | 200mm          |  |
| AC     | 10    | Sydney Red Gum      | Angophora costata         | 200mm          |  |
| AF     | 10    | Rough-barked Apple  | Angophora floribunda      | 200mm          |  |
| Bi     | 8     | Coastal Banksia     | Banksia integrifolia      | 200mm          |  |
| CupA   | 6     | Tuckeroo            | Cupaniopsis anacardioides | 200mm          |  |
| ERes   | 5     | Red Mahogony        | Eucalyptus resinifera     | 200mm          |  |
| Total  | 43    |                     |                           |                |  |

Trees planted in clumps of 3
Trees planted @ 3m centres,
0.5m from garden edge
(10 m² mulch)

GOC - 09 - NIELD PARK, FIVE DOCK - TREE PLANTING - GROW OUR CANOPY - 5 MILLION TREE GRANT

Cover Sheet & Tree Schedule

## GOC - 09 - NIELD PARK, FIVE DOCK - TREE PLANTING -GROW OUR CANOPY - 5 MILLION TREE GRANT

**PLANTING PLAN Sht 2/2** 