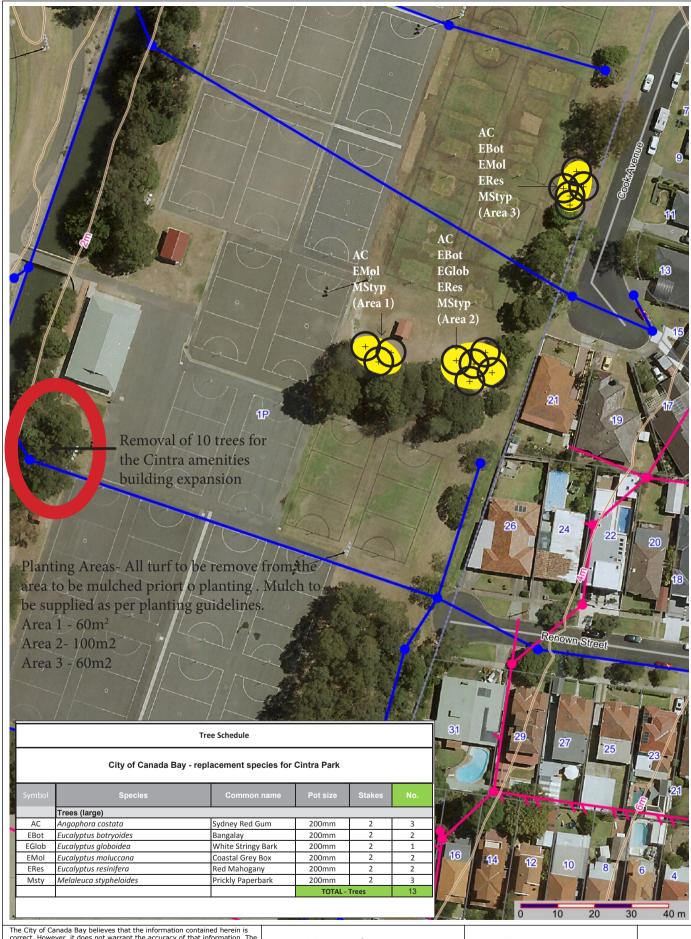

The City of Canada Bay believes that the information contained herein is correct. However, it does not warrant the accuracy of that information. The City of Canada Bay disclaims all responsibility for any omissions, inaccuracies, discrepancies, errors or scale inconsistencies that may exist between the actual and the plan representation. The City of Canada Bay further disclaims all responsibility for any loss or damage that may be suffered by any person relying upon such information, whether that loss or damage is caused by any negligence on the part of The City of Canada Bay or its employees.

Tree replacement including 25% canopy increase (Canopy commitment)