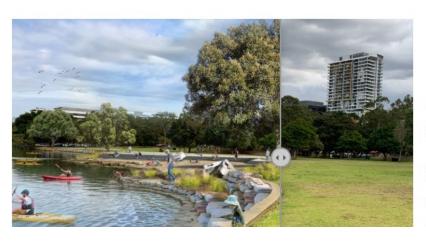

The River Access and Foreshore Upgrade project will see the foreshore areas of the park upgraded to provide a new accessible pathway along the foreshore, a section of seawall converted to viewing steps from the land into the water, a jetty for water activities such as kayaking, rowing and stand-up paddle boarding.

Given the expected growth of population in the area, and the Rhodes Revised Draft Precinct Plan, creating greater access to a safe, clean and protected entry to Parramatta River will provide significant value to the community and for the environment.