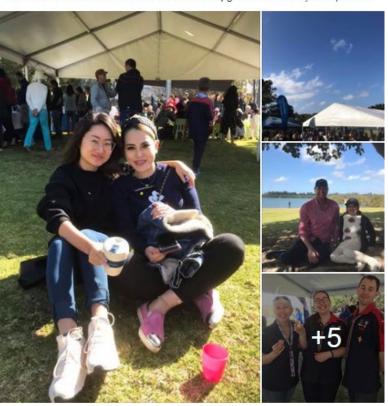

#### 2. Riverside Community Day - Sunday, 25 August 2019

- 250 attendees
- 117 surveys completed, 40 suggestions for the park submitted, support sticky dots on master plan
- Educational stalls with City of Canada Bay project team, Parramatta River Catchment Group and Sydney Water
- Entertainment from Diver Dave's Ocean Adventures, face painting, and childrens craft activities
- · Refreshments with the 1st Yaralla Sea Scouts team, Oliveto's desserts and Bean on Fire coffee cart