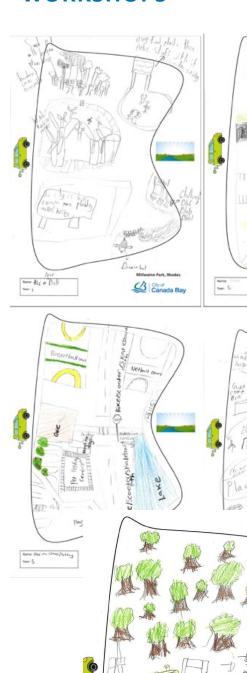

#### 4. Victoria Avenue Primary School - "Festival of Innovative Ideas 2019" - Thursday, 12 September 2019

- Workshop with 16 students from years 3 6
- Design drawings of their perfect park
- Support sticky dots on masterplan