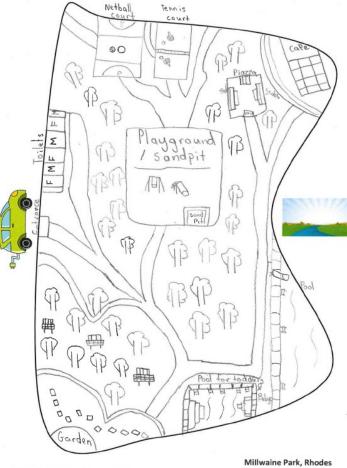

#### 4. Victoria Avenue Primary School - "Festival of Innovative Ideas 2019" - Thursday, 12 September 2019

- Workshop with 16 students from years 3 6
- Design drawings of their perfect park
- Support sticky dots on masterplan