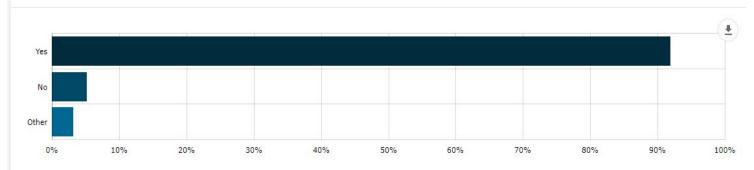

## **TOPLINE RESULTS**

93% of participants are in support of the project, 92% like the initial designs, and 72% are very likely to use the new facilities.

Trends from qualitative feedback include:

- Council must ensure the safety of children accessing the new facilities
- Council should increase parking as demand grows
- Requests for the improvement of other park amenities specifically the toilet block, BBQs, benches, and the existing children's playground.