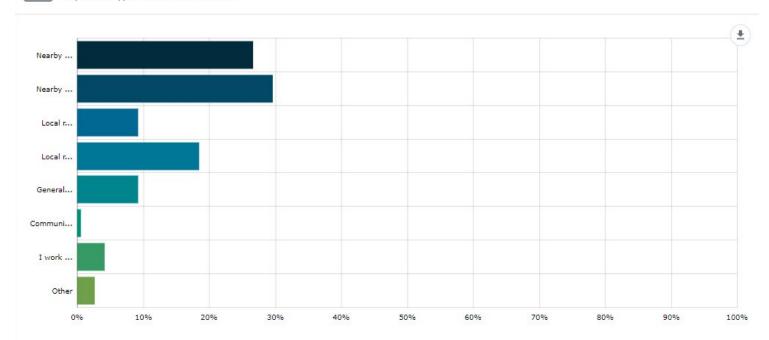

The three most popular things that would encourage participants to use the facilities are water quality information available online, shower facilities, and a shark net/designated swimming area.

It is worth noting that just under half (47%) of participants are not regular park users, despite 83% being nearby or local residents. This could be due to limited foot access from Rhodes West. As such, detailed feedback from regular users can be found on page 15. For this group, water depth, tides and feasability are a key issue with the proposed plans, and suggestions for a jetty near Oliveto was posed on 2 occasions.