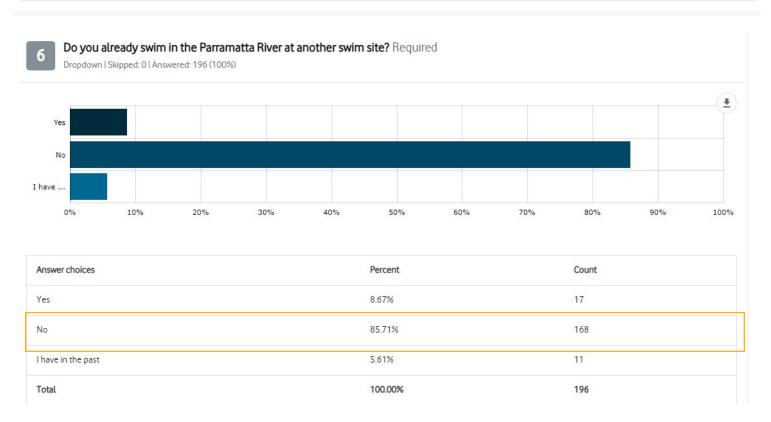

| 100.00% | 196   |  |

# Looking at our initial design ideas and artists impression, do you like the overall concept? Required

Dropdown | Skipped: 0 | Answered: 196 (100%)



| Answer choices | Percent | Count |   |
|----------------|---------|-------|---|
| Yes            | 91.84%  | 180   |   |
| No             | 5.10%   | 10    | T |
| Other          | 3.06%   | 6     |   |
| Total          | 100.00% | 196   |   |



Dropdown | Skipped: 0 | Answered: 196 (100%)



| Answer choices    | Percent | Count |
|-------------------|---------|-------|
| Very likely       | 72.45%  | 142   |
| Maybe             | 17.86%  | 35    |
| Not sure          | 6.63%   | 13    |
| Unlikely          | 2.04%   | 4     |
| We won't use them | 1.02%   | 2     |
| Total             | 100.00% | 196   |



# 7

## What would encourage you to swim here at McIlwaine Park, Rhodes East? (Select up to 3) Required

Multiple Checkbox | Skipped: 0 | Answered: 196 (100%)



| Answer choices                                                              | Percent | Count |  |
|-----------------------------------------------------------------------------|---------|-------|--|
| I will swim once I can easily access the water                              | 21.43%  | 42    |  |
| Shark net/designated area for swimming                                      | 35.71%  | 70    |  |
| River pool                                                                  | 32.14%  | 63    |  |
| Water quality updates online                                                | 41.84%  | 82    |  |
| Lifeguards patrolling during