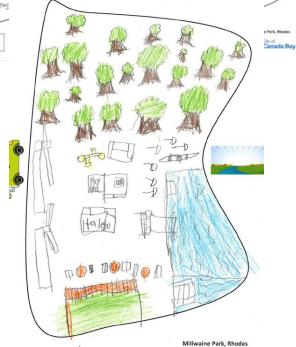

#### 4. Victoria Avenue Primary School - "Festival of Innovative Ideas 2019" - Thursday, 12 September 2019

- Workshop with 16 students from years 3 6
- Design drawings of their perfect park
- Support sticky dots on masterplan