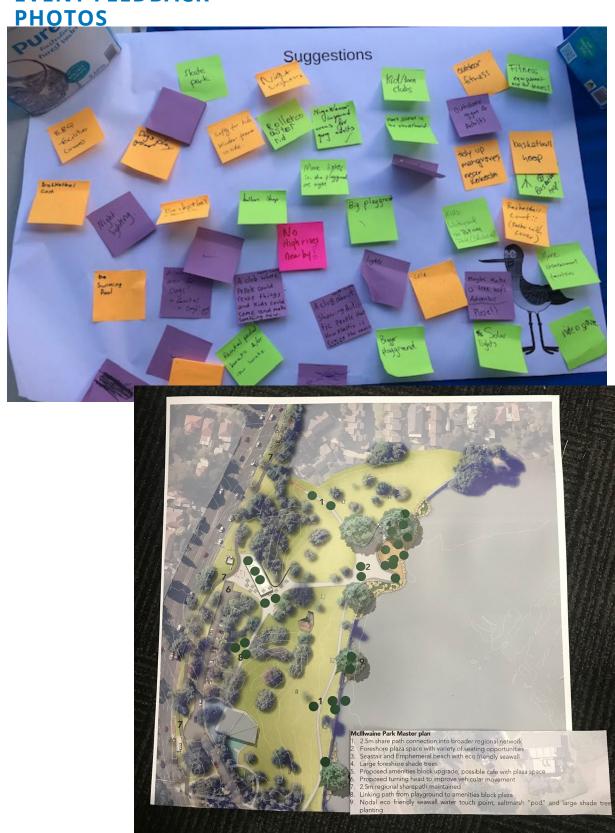

#### 2. Riverside Community Day - Sunday, 25 August 2019

- 250 attendees
- 117 surveys completed, 40 suggestions for the park submitted, support sticky dots on master plan
- Educational stalls with City of Canada Bay project team, Parramatta River Catchment Group and Sydney Water
- Entertainment from Diver Dave's Ocean Adventures, face painting, and childrens craft activities
- · Refreshments with the 1st Yaralla Sea Scouts team, Oliveto's desserts and Bean on Fire coffee cart

#### 4. Victoria Avenue Primary School - "Festival of Innovative Ideas 2019" - Thursday, 12 September 2019

- Workshop with 16 students from years 3 6
- Design drawings of their perfect park
- Support sticky dots on masterplan