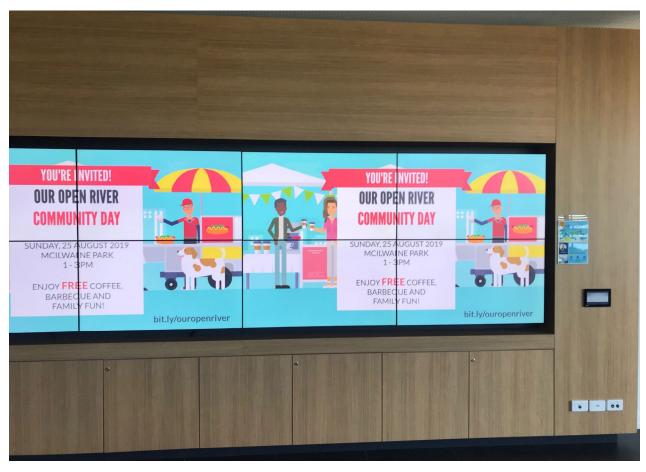

#### 2. Riverside Community Day - Sunday, 25 August 2019

- 250 attendees
- 117 surveys completed, 40 suggestions for the park submitted, support sticky dots on master plan
- Educational stalls with City of Canada Bay project team, Parramatta River Catchment Group and Sydney Water
- Entertainment from Diver Dave's Ocean Adventures, face painting, and childrens craft activities
- · Refreshments with the 1st Yaralla Sea Scouts team, Oliveto's desserts and Bean on Fire coffee cart