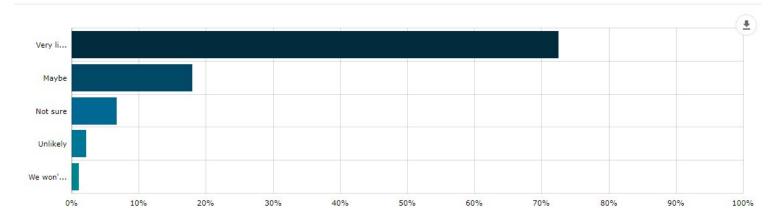

## **TOPLINE RESULTS**

93% of participants are in support of the project, 92% like the initial designs, and 72% are very likely to use the new facilities.

Trends from qualitative feedback include:

- Council must ensure the safety of children accessing the new facilities
- Council should increase parking as demand grows
- Requests for the improvement of other park amenities specifically the toilet block, BBQs, benches, and the existing children's playground.