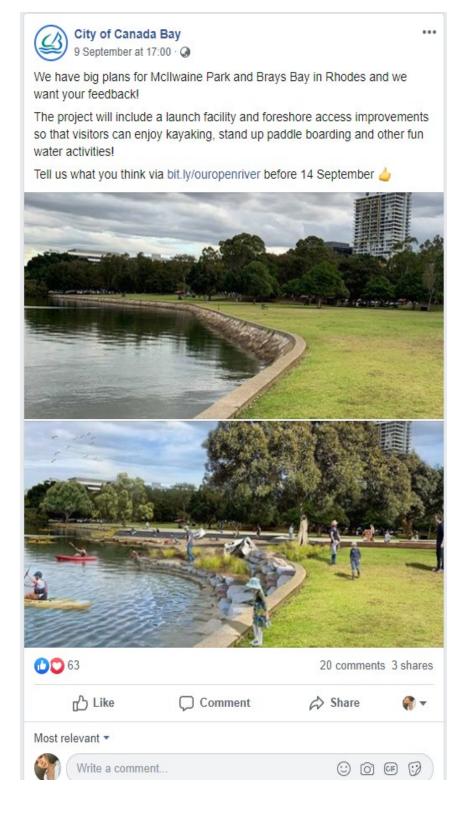

The River Access and Foreshore Upgrade project will see the foreshore areas of the park upgraded to provide a new accessible pathway along the foreshore, a section of seawall converted to viewing steps from the land into the water, a jetty for water activities such as kayaking, rowing and stand-up paddle boarding.

- Upgrade the foreshore areas of the Park to provide a new accessible pathway along the foreshore,
- Naturalise the riverbank from the land into the water,
- Create a jetty or launch facility for water activities such as kayaking, rowing and stand-up paddle boarding