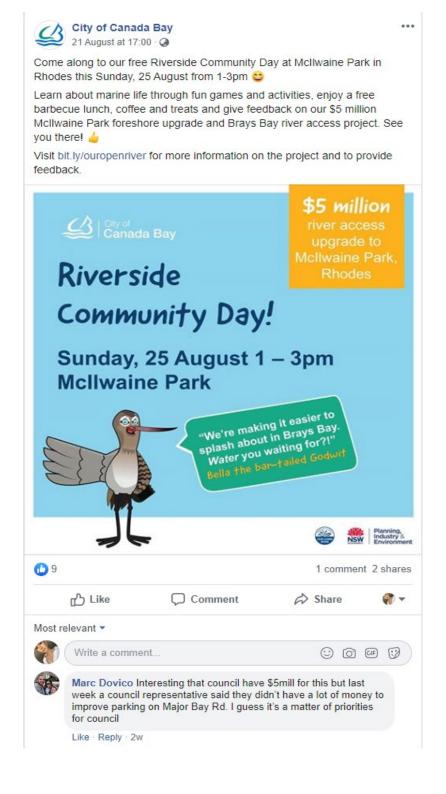

#### 2. Riverside Community Day - Sunday, 25 August 2019

- 250 attendees
- 117 surveys completed, 40 suggestions for the park submitted, support sticky dots on master plan
- Educational stalls with City of Canada Bay project team, Parramatta River Catchment Group and Sydney Water
- Entertainment from Diver Dave's Ocean Adventures, face painting, and childrens craft activities
- · Refreshments with the 1st Yaralla Sea Scouts team, Oliveto's desserts and Bean on Fire coffee cart