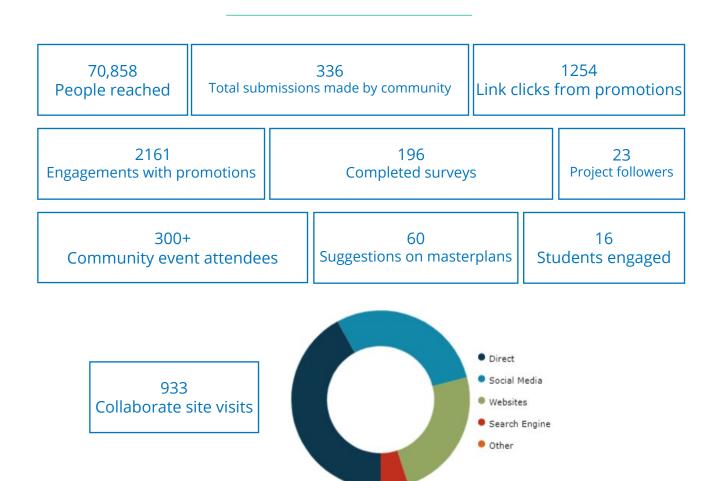

## **TOPLINE RESULTS**

93% of participants are in support of the project, 92% like the initial designs, and 72% are very likely to use the new facilities.

Trends from qualitative feedback include:

- Council must ensure the safety of children accessing the new facilities
- Council should increase parking as demand grows
- Requests for the improvement of other park amenities specifically the toilet block, BBQs, benches, and the existing children's playground.

The three most popular things that would encourage participants to use the facilities are water quality information available online, shower facilities, and a shark net/designated swimming area.

It is worth noting that just under half (47%) of participants are not regular park users, despite 83% being nearby or local residents. This could be due to limited foot access from Rhodes West. As such, detailed feedback from regular users can be found on page 15. For this group, water depth, tides and feasability are a key issue with the proposed plans, and suggestions for a jetty near Oliveto was posed on 2 occasions.

#### **Project evaluation measures:**

- Survey responses = 200 (achieved 209)
- Event attendance = 200 people to site activation event & 80 surveys (achieved 250 attendees with 107 survey completed)
- 40 surveys completed at Foreshore park drop in (not achieved 30 surveys completed)
- Post consultation survey (yet to be undertaken)
  - Satisfaction with consultation
  - Respondents feel connected to BBR
  - Respondents more likely to swim/feel educated about Council's approach to pollution and water quality
- LoRaWan counter = assess visitor increases over time (being installed in September 2019 ongoing evaluation)

#### 1. Collaborate Canada Bay page - survey - 12 August - 14 September 2019

- 1,293 page views
- 933 visits
- 23 project followers
- 196 surveys submitted

#### 2. Riverside Community Day - Sunday, 25 August 2019

- 250 attendees
- 117 surveys completed, 40 suggestions for the park submitted, support sticky dots on master plan
- Educational stalls with City of Canada Bay project team, Parramatta River Catchment Group and Sydney Water
- Entertainment from Diver Dave's Ocean Adventures, face painting, and childrens craft activities
- · Refreshments with the 1st Yaralla Sea Scouts team, Oliveto's desserts and Bean on Fire coffee cart

#### 3. Rhodes Moon Festival - "tea and conversations" stall - Saturday, 14 September 2019

- 30 surveys completed
- Kids crafts, moon cakes and herbal tea served
- 15,000 attendees to community event

#### 4. Victoria Avenue Primary School - "Festival of Innovative Ideas 2019" - Thursday, 12 September 2019

- Workshop with 16 students from years 3 6
- Design drawings of their perfect park
- Support sticky dots on masterplan