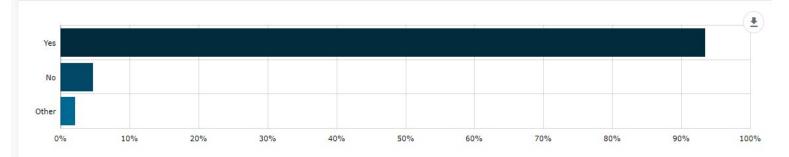

## **TOPLINE RESULTS**

93% of participants are in support of the project, 92% like the initial designs, and 72% are very likely to use the new facilities.

Trends from qualitative feedback include:

- Council must ensure the safety of children accessing the new facilities
- Council should increase parking as demand grows
- Requests for the improvement of other park amenities specifically the toilet block, BBQs, benches, and the existing children's playground.