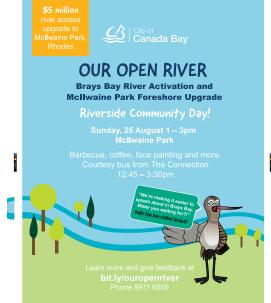

#### 2. Riverside Community Day - Sunday, 25 August 2019

- 250 attendees
- 117 surveys completed, 40 suggestions for the park submitted, support sticky dots on master plan
- Educational stalls with City of Canada Bay project team, Parramatta River Catchment Group and Sydney Water
- Entertainment from Diver Dave's Ocean Adventures, face painting, and childrens craft activities
- · Refreshments with the 1st Yaralla Sea Scouts team, Oliveto's desserts and Bean on Fire coffee cart