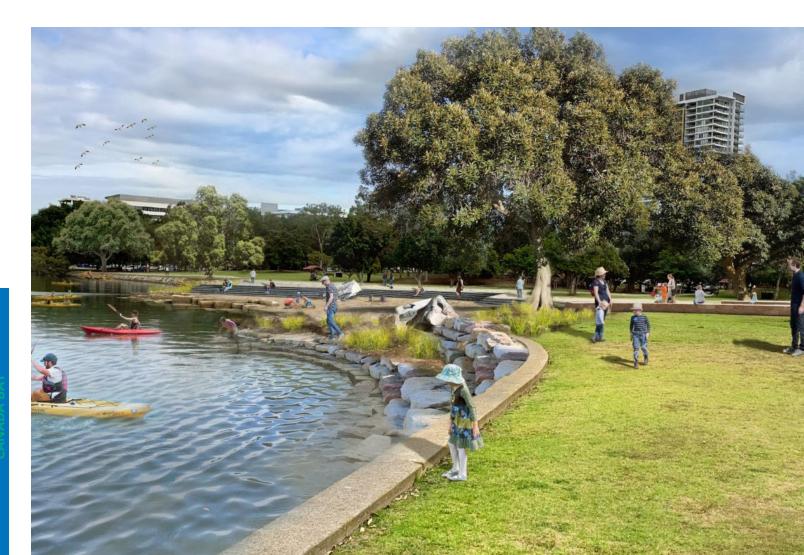

- Upgrade the foreshore areas of the Park to provide a new accessible pathway along the foreshore,
- Naturalise the riverbank from the land into the water,
- Create a jetty or launch facility for water activities such as kayaking, rowing and stand-up paddle boarding

The River Access and Foreshore Upgrade project will see the foreshore areas of the park upgraded to provide a new accessible pathway along the foreshore, a section of seawall converted to viewing steps from the land into the water, a jetty for water activities such as kayaking, rowing and stand-up paddle boarding.