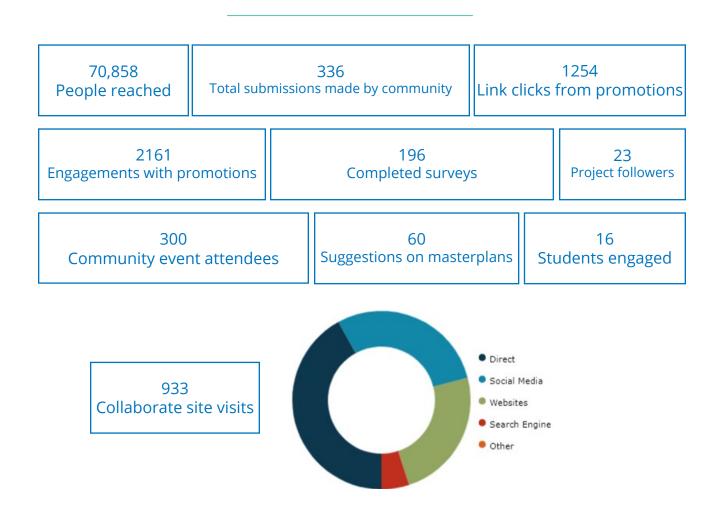

#### 1. Collaborate Canada Bay page - survey - 12 August - 14 September 2019

- 1,293 page views
- 933 visits
- 23 project followers
- 196 surveys submitted

#### 2. Riverside Community Day - Sunday, 25 August 2019

- 250 attendees
- 117 surveys completed, 40 suggestions for the park submitted, support sticky dots on master plan
- Educational stalls with City of Canada Bay project team, Parramatta River Catchment Group and Sydney Water
- Entertainment from Diver Dave's Ocean Adventures, face painting, and childrens craft activities
- · Refreshments with the 1st Yaralla Sea Scouts team, Oliveto's desserts and Bean on Fire coffee cart

#### 3. Rhodes Moon Festival - "tea and conversations" stall - Saturday, 14 September 2019

- 30 surveys completed
- Kids crafts, moon cakes and herbal tea served
- 15,000 attendees to community event

#### 4. Victoria Avenue Primary School - "Festival of Innovative Ideas 2019" - Thursday, 12 September 2019

- Workshop with 16 students from years 3 6
- Design drawings of their perfect park
- Support sticky dots on masterplan