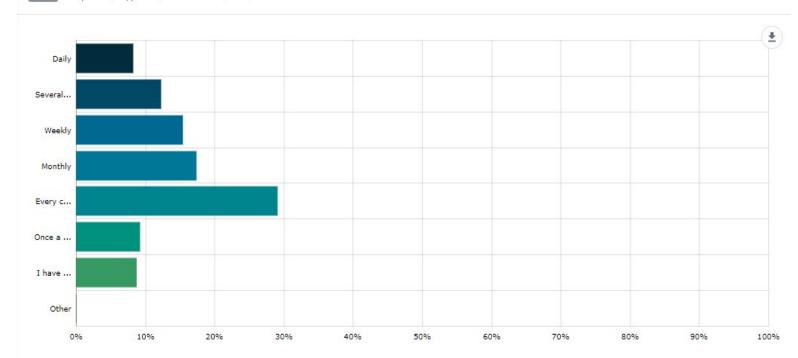

The three most popular things that would encourage participants to use the facilities are water quality information available online, shower facilities, and a shark net/designated swimming area.

It is worth noting that just under half (47%) of participants are not regular park users, despite 83% being nearby or local residents. This could be due to limited foot access from Rhodes West. As such, detailed feedback from regular users can be found on page 15. For this group, water depth, tides and feasability are a key issue with the proposed plans, and suggestions for a jetty near Oliveto was posed on 2 occasions.