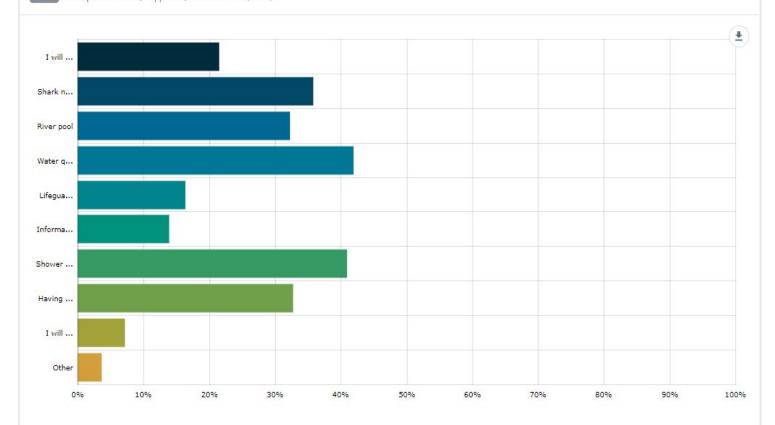

The three most popular things that would encourage participants to use the facilities are water quality information available online, shower facilities, and a shark net/designated swimming area.

It is worth noting that just under half (47%) of participants are not regular park users, despite 83% being nearby or local residents. This could be due to limited foot access from Rhodes West. As such, detailed feedback from regular users can be found on page 15. For this group, water depth, tides and feasability are a key issue with the proposed plans, and suggestions for a jetty near Oliveto was posed on 2 occasions.