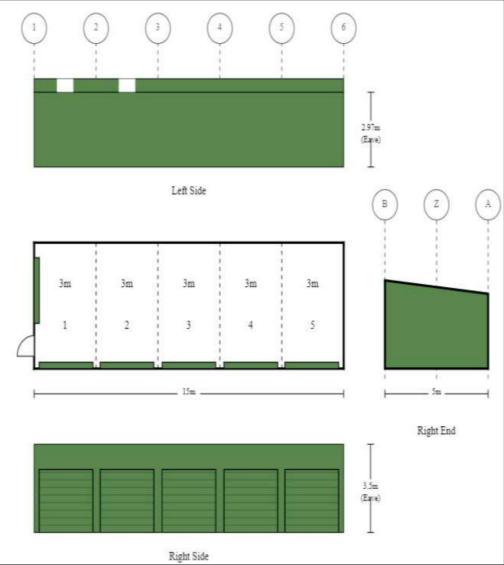

o Vehicle Storage Shed - Procure a demountable shed equal or similar to the following specs from 'The Shed Company':

- Span 5 metres
- Length 15 metres (5 Bays of 3 metres each)
- Height 2.97 metres - Roof Type - Skillion, 06 degree pitch
- Roof COLORBOND® steel CORODEK® 0.42 BMT (0.47TCT) sheeting, BlueScope
- Walls and Trim COLORBOND® steel CORODEK® 0.42 BMT (0.47TCT) sheeting, BlueScope