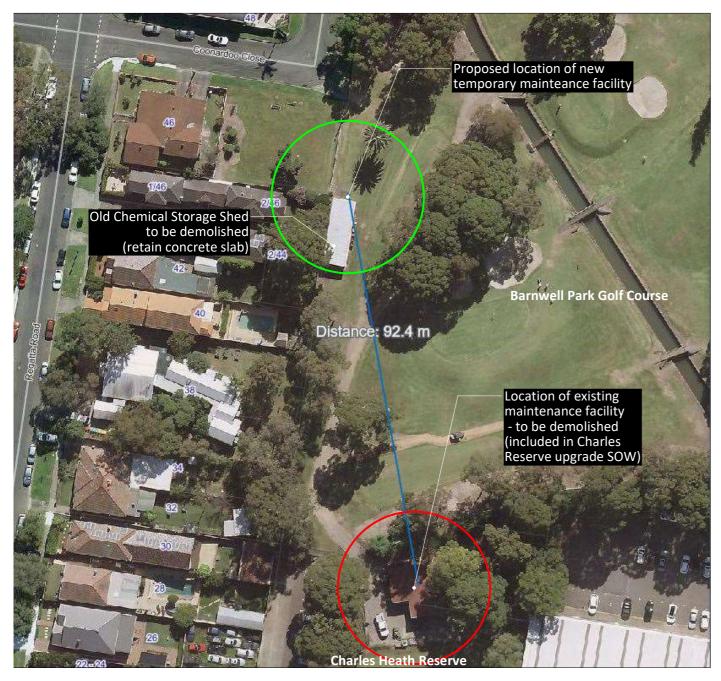

**Contextual Site Plan** 

nain the copyright of the is ot be reproduced

**Configuration Plan** 

12/01/2022

**Charles Heath Reserve - Barnwell Park Maintenance Shed** 

Charles Heath Reserve / Barnwell Park Golf, Five Dock

## Old Chemical Shed existing slab to be retained

drawing title Concept Design

12/01/2022

JG

# Old Chemical Shed Structure o Remove existing chemicals/green keeping material and store in a safe temporary unit on site. o Disconnect and cap existing services. o Demolish and dispose of brickwork walls and roof o Retain concrete slab. o Clean and seal existing concrete slab # New Temporary Facility o Investigate latent site conditions (an occupational hygienist likely to be required) o Procure structural engineering services to design the concrete slab details and piling, if required. o Depending on the site conditions, the SSL may need to be elevated above NGL to avoid flooding. o Note that this note slab will need to be level throughout, however, drainage systems will need t be designed to suit. o Ensure all required cast in services are determined and executed. o Supply and pour concrete slab to structural engineer's details. o Seal concrete ensuring the appropriate slip rating is achieved. A B o Chemical Shed - Procure a 20ft shipping container equal or similar to the following specs from 'Container Traders Pty Ltd': - 20' New Build (Single Trip) High Cube Shipping Container. Supply and install Roller Door. Supplied and Installed 2100mm x 2100mm - Roof Ventilation - Translucent Whirlybird installed. \*Please note whirlybird will be removed prior to transport. - Supply and install Steel vent. Dangerous Goods Vent supplied and installed 400mm x 240mm (adjacent to roller door - Standard-Mask Decals