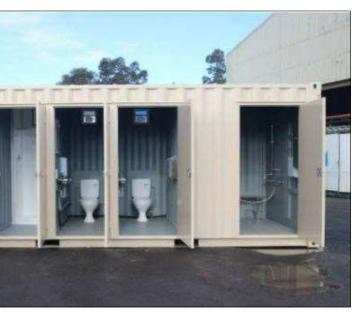

o Amenities Buildings - Procure a 20ft shipping container equal or similar to the following specs from 'Container Traders Pty Ltd':

- Multi-purpose Container Rooms 20 ft range Unit 6. Inclusions as per the brochure. Window Security-Security Bars only-Security Grills 900mm x 1200mm
- R10 Vinyl Flooring
- Kitchenette Add on overhead cupboards. Standard-Masks Decals
- o Ablution & Comms Facility Procure a 20ft shipping container equal or similar to the following specs from 'Container Traders Pty Ltd':
- Multi-purpose Container Rooms 20 ft range Unit 10. Inclusions as per the brochure.
- Personnel Access Door. 820mm W x 2040mm H Internal Access Door
- Bathroom Toilet, Shower, Floor Drain, Vinyl floor covering, Toilet roll holder, Small vanity, 50L HWS in container door cavity with door vent, Insulated dividing wall with PA Door, Oyster light and light switch, Exhaust fan, Mirror. - Window Security-Security Bars only-Security Grills 900mm x 1200mm - Standard-Masks Decals

Left End

Proposed Vehicle Storage Shed - By The Shed Company

City of

Canada Bay

Examples of shipping containers by Conainer Traders Pty Ltd

**Charles Heath Reserve - Barnwell Park Maintenance Shed** 

Charles Heath Reserve / Barnwell Park Golf, Five Dock