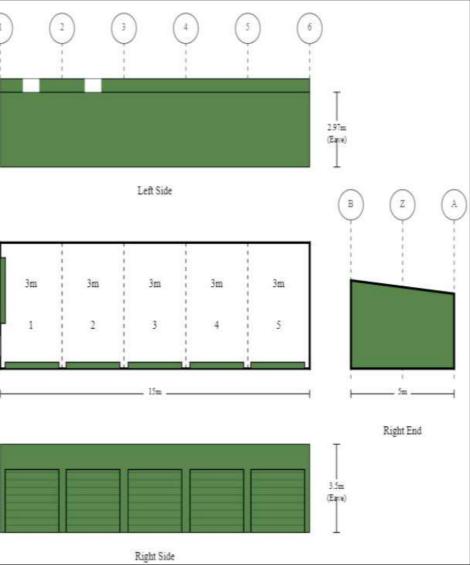

o Vehicle Storage Shed - Procure a demountable shed equal or similar to the following specs from 'The Shed Company':

- Span 5 metres
- Length 15 metres (5 Bays of 3 metres each)
- Height 2.97 metres - Roof Type - Skillion, 06 degree pitch
- Roof COLORBOND® steel CORODEK® 0.42 BMT (0.47TCT) sheeting, BlueScope
- Walls and Trim COLORBOND® steel CORODEK® 0.42 BMT (0.47TCT) sheeting, BlueScope