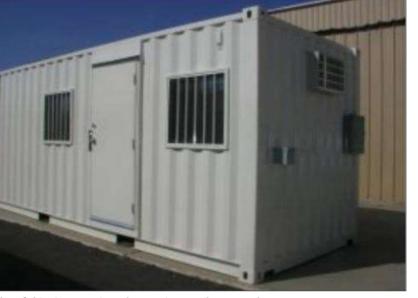

# Old Chemical Shed Structure o Remove existing chemicals/green keeping material and store in a safe temporary unit on site. o Disconnect and cap existing services. o Demolish and dispose of brickwork walls and roof o Retain concrete slab. o Clean and seal existing concrete slab # New Temporary Facility o Investigate latent site conditions (an occupational hygienist likely to be required) o Procure structural engineering services to design the concrete slab details and piling, if required. o Depending on the site conditions, the SSL may need to be elevated above NGL to avoid flooding. o Note that this note slab will need to be level throughout, however, drainage systems will need t be designed to suit. o Ensure all required cast in services are determined and executed. o Supply and pour concrete slab to structural engineer's details. o Seal concrete ensuring the appropriate slip rating is achieved. A B o Chemical Shed - Procure a 20ft shipping container equal or similar to the following specs from 'Container Traders Pty Ltd': - 20' New Build (Single Trip) High Cube Shipping Container. Supply and install Roller Door. Supplied and Installed 2100mm x 2100mm - Roof Ventilation - Translucent Whirlybird installed. \*Please note whirlybird will be removed prior to transport. - Supply and install Steel vent. Dangerous Goods Vent supplied and installed 400mm x 240mm (adjacent to roller door - Standard-Mask Decals

o Amenities Buildings - Procure a 20ft shipping container equal or similar to the following specs from 'Container Traders Pty Ltd':

- Multi-purpose Container Rooms 20 ft range Unit 6. Inclusions as per the brochure. Window Security-Security Bars only-Security Grills 900mm x 1200mm
- R10 Vinyl Flooring
- Kitchenette Add on overhead cupboards. Standard-Masks Decals
- o Ablution & Comms Facility Procure a 20ft shipping container equal or similar to the following specs from 'Container Traders Pty Ltd':
- Multi-purpose Container Rooms 20 ft range Unit 10. Inclusions as per the brochure.
- Personnel Access Door. 820mm W x 2040mm H Internal Access Door
- Bathroom Toilet, Shower, Floor Drain, Vinyl floor covering, Toilet roll holder, Small vanity, 50L HWS in container door cavity with door vent, Insulated dividing wall with PA Door, Oyster light and light switch, Exhaust fan, Mirror. - Window Security-Security Bars only-Security Grills 900mm x 1200mm - Standard-Masks Decals

Left End

Proposed Vehicle Storage Shed - By The Shed Company

City of

Canada Bay

Examples of shipping containers by Conainer Traders Pty Ltd

**Charles Heath Reserve - Barnwell Park Maintenance Shed** 

Charles Heath Reserve / Barnwell Park Golf, Five Dock