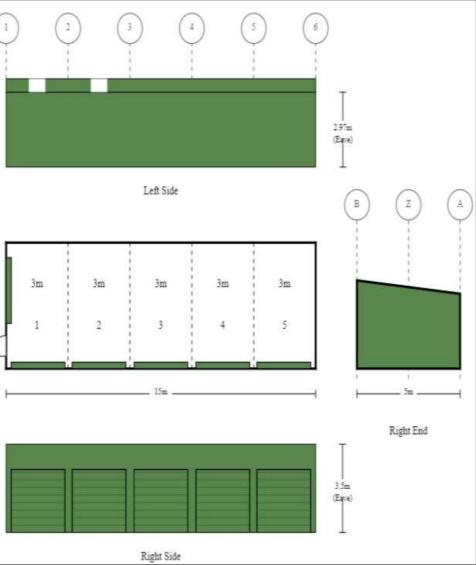

o Vehicle Storage Shed - Procure a demountable shed equal or similar to the following specs from 'The Shed Company':

- Span 5 metres
- Length 15 metres (5 Bays of 3 metres each)
- Height 2.97 metres - Roof Type - Skillion, 06 degree pitch
- Roof COLORBOND® steel CORODEK® 0.42 BMT (0.47TCT) sheeting, BlueScope
- Walls and Trim COLORBOND® steel CORODEK® 0.42 BMT (0.47TCT) sheeting, BlueScope