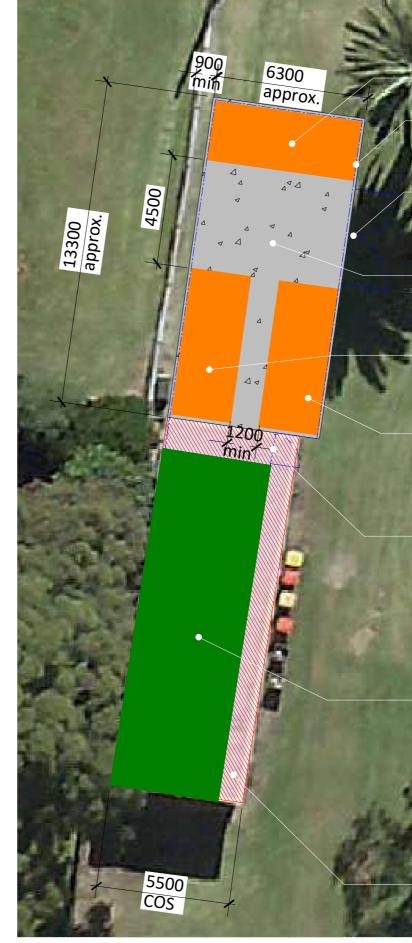

## New Chemical Storage

**Chainwire Fence** extent shown in blue

Double Gate

New Concrete Slab to engineer's detail

Amenities

Ablution Building/ Comms Room

Single Gate

New Vehicle Storage Shed

# Old Chemical Shed Structure o Remove existing chemicals/green keeping material and store in a safe temporary unit on site. o Disconnect and cap existing services. o Demolish and dispose of brickwork walls and roof o Retain concrete slab. o Clean and seal existing concrete slab # New Temporary Facility o Investigate latent site conditions (an occupational hygienist likely to be required) o Procure structural engineering services to design the concrete slab details and piling, if required. o Depending on the site conditions, the SSL may need to be elevated above NGL to avoid flooding. o Note that this note slab will need to be level throughout, however, drainage systems will need t be designed to suit. o Ensure all required cast in services are determined and executed. o Supply and pour concrete slab to structural engineer's details. o Seal concrete ensuring the appropriate slip rating is achieved. A B o Chemical Shed - Procure a 20ft shipping container equal or similar to the following specs from 'Container Traders Pty Ltd': - 20' New Build (Single Trip) High Cube Shipping Container. Supply and install Roller Door. Supplied and Installed 2100mm x 2100mm - Roof Ventilation - Translucent Whirlybird installed. \*Please note whirlybird will be removed prior to transport. - Supply and install Steel vent. Dangerous Goods Vent supplied and installed 400mm x 240mm (adjacent to roller door - Standard-Mask Decals

o Amenities Buildings - Procure a 20ft shipping container equal or similar to the following specs from 'Container Traders Pty Ltd':

- Multi-purpose Container Rooms 20 ft range Unit 6. Inclusions as per the brochure. Window Security-Security Bars only-Security Grills 900mm x 1200mm
- R10 Vinyl Flooring
- Kitchenette Add on overhead cupboards. Standard-Masks Decals
- o Ablution & Comms Facility Procure a 20ft shipping container equal or similar to the following specs from 'Container Traders Pty Ltd':
- Multi-purpose Container Rooms 20 ft range Unit 10. Inclusions as per the brochure.
- Personnel Access Door. 820mm W x 2040mm H Internal Access Door
- Bathroom Toilet, Shower, Floor Drain, Vinyl floor covering, Toilet roll holder, Small vanity, 50L HWS in container door cavity with door vent, Insulated dividing wall with PA Door, Oyster light and light switch, Exhaust fan, Mirror. - Window Security-Security Bars only-Security Grills 900mm x 1200mm - Standard-Masks Decals

o Vehicle Storage Shed - Procure a demountable shed equal or similar to the following specs from 'The Shed Company':

- Span 5 metres
- Length 15 metres (5 Bays of 3 metres each)
- Height 2.97 metres - Roof Type - Skillion, 06 degree pitch
- Roof COLORBOND® steel CORODEK® 0.42 BMT (0.47TCT) sheeting, BlueScope
- Walls and Trim COLORBOND® steel CORODEK® 0.42 BMT (0.47TCT) sheeting, BlueScope