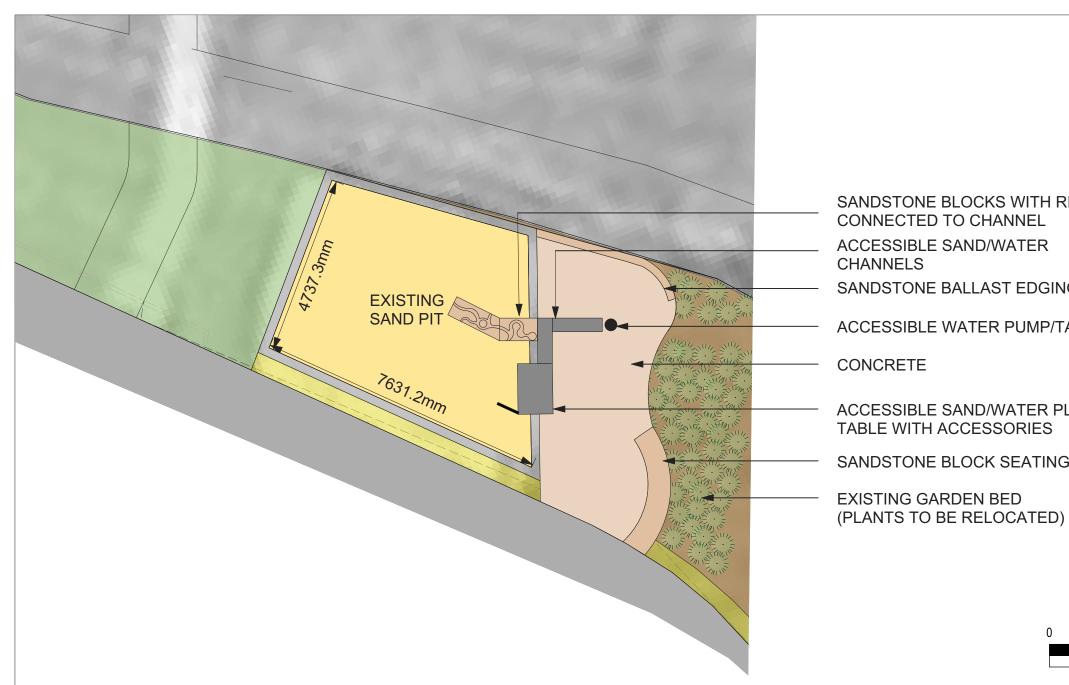

SCALE 1:100 A3 UNREDUCED

15-17 Regatta Road Five Dock NSW 20 www.canadabay.nsw.gov.au

|      | CP-001                                                                                                  |    |              |    | TITLE:<br>DRAFT CONCEPT PLAN            |   |  |
|------|---------------------------------------------------------------------------------------------------------|----|--------------|----|-----------------------------------------|---|--|
|      | DRAWN BY:                                                                                               | PD | DESIGNED BY: | PD | ACCESSIBLE SAND AND WATER PLAY          |   |  |
| 2046 | CHECKED BY:                                                                                             |    | CHECKED BY:  |    |                                         |   |  |
| 040  | APPROVED                                                                                                |    |              |    | LIVVI'S PLACE PLAYGROUND                | 1 |  |
|      | NOT FOR CONSTRUCTION<br>This drawing must not be used for<br>Construction unless signed as<br>Approved. |    |              | N  | EVERYONE CAN PLAY - GRANT UPGRADE 20/21 |   |  |
|      |                                                                                                         |    |              |    |                                         |   |  |