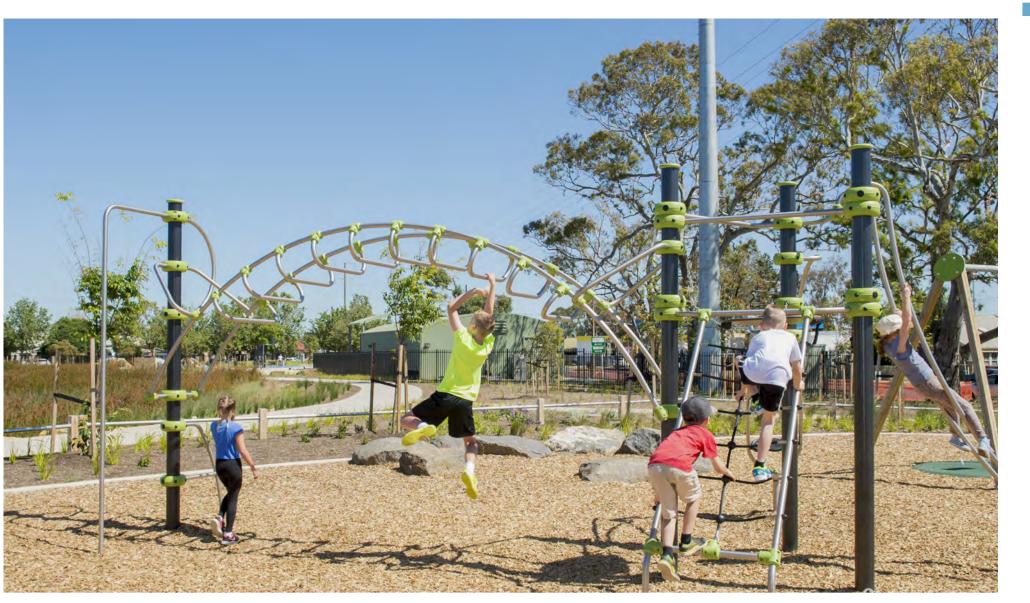

imal sculpture

Tom Murphy Reserve Mortlake Concepts **EDWIN** STREET **EDWIN** STREET **Raised community** herb/flower garden **CAFE CAFE** BW RL 13.9 TW RL 14.6 **Courtyard on** north-east boundary Courtyard **Shady level grassed** area (retaining wall encloses reserve along Hilly Street) **Shady level grassed Deciduous and** area evergreen trees Retaining wall Fitness/Play equipment encloses reserve Gardens/green wall along Hilly Street Fitness/Play equipment **Deciduous trees** Gardens/green wall **Casual seating Casual seating** around existing around existing trees trees Courtyard **Courtyard on Courtyard on** north-east boundary south-east boundary **Additional seating** along Hilly Street 1 2 3 4 M **Street tree planting** with seating areas OPTION 2B OPTION 2A City of Canada Bay



Fitness & play

# Tom Murphy Reserve Option 2













# Play for young