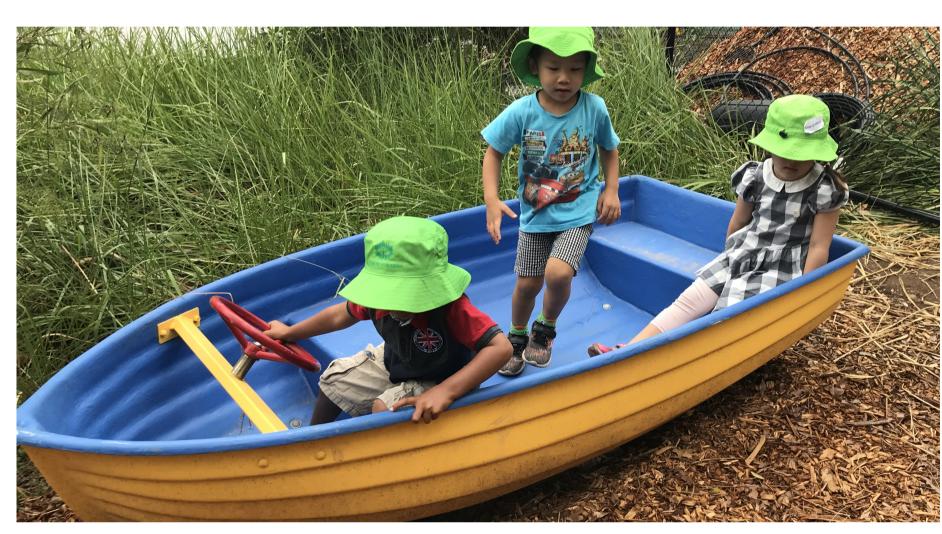

N** STREET **EDWIN** STREET **Raised community** herb/flower garden **CAFE CAFE** BW RL 13.9 TW RL 14.6 **Courtyard on** north-east boundary Courtyard **Shady level grassed** area (retaining wall encloses reserve along Hilly Street) **Shady level grassed Deciduous and** area evergreen trees Retaining wall Fitness/Play equipment encloses reserve Gardens/green wall along Hilly Street Fitness/Play equipment **Deciduous trees** Gardens/green wall **Casual seating Casual seating** around existing around existing trees trees Courtyard **Courtyard on Courtyard on** north-east boundary south-east boundary **Additional seating** along Hilly Street 1 2 3 4 M **Street tree planting** with seating areas OPTION 2B OPTION 2A City of Canada Bay



Fitness & play

# Tom Murphy Reserve Option 2













# Play for young