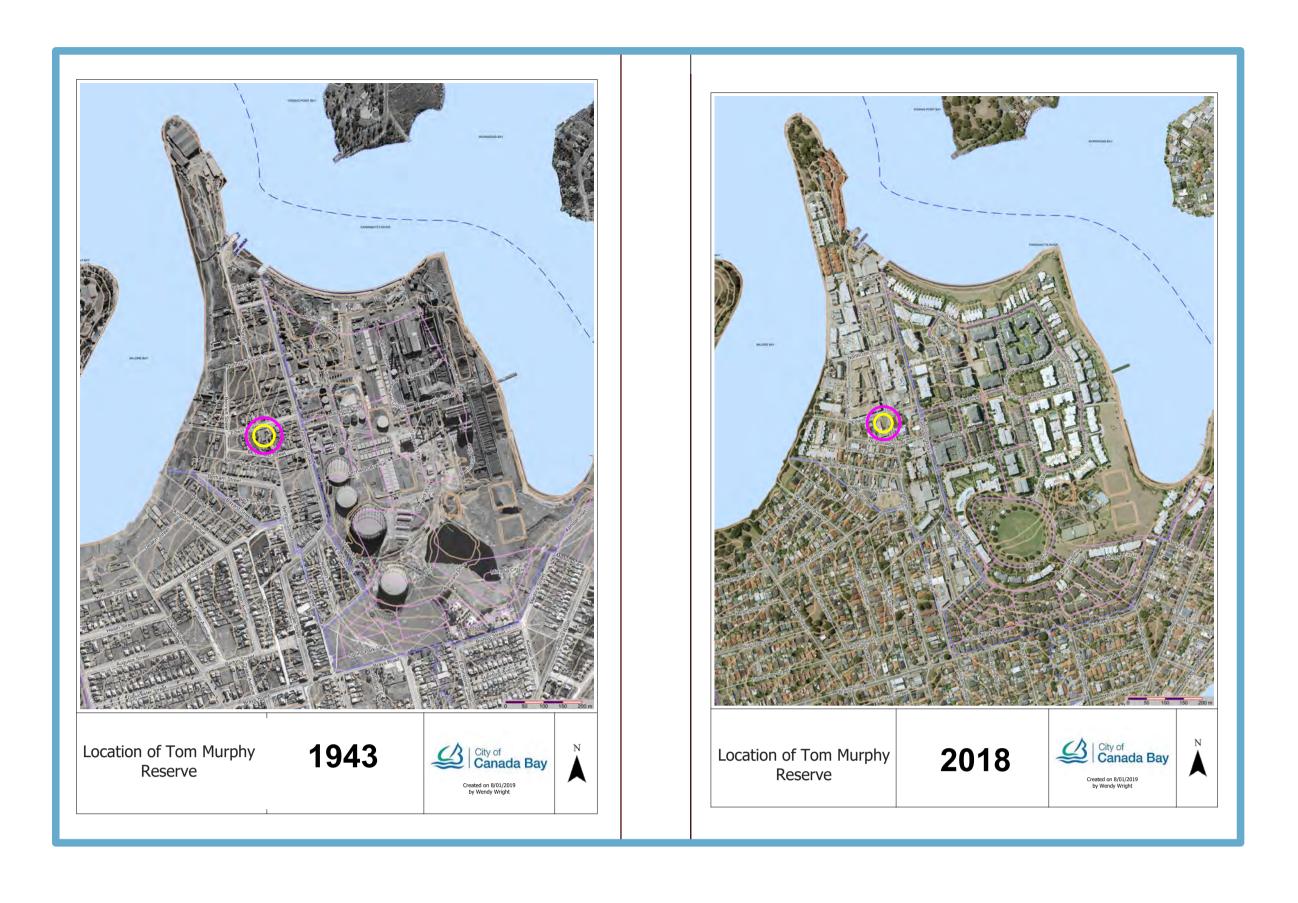

# Tom Murphy Reserve Mortlake

## **Opportunities & Constraints**

### **Opportunities**

- \* Trees for shade
- \* Connection with street,adjacent cafe & gym
- \* Eating and seating areas
- \* Activate the Reserve- activities/play provide incentives to visit
- \* Planting for biodiversity
- \* Existing trees
- \* Book exchange/street library
- \* Raised herb beds, flower tower, green wall

\*\*\*Others....please fill out the suggestion sheet provided

\* Small area

**Constraints** 

- \* Grass area vs activities- vs shade
- \* Location of existing trees
- \* Access points from street
- \* Budget







OPTION 1 - Tom Murphy Reserve Concepts **EDWIN** STREET **Raised community** herb/flower garden **CAFE Shady level grassed** BW RL 13.9 TW RL 14.6 area around basketball half court (reta