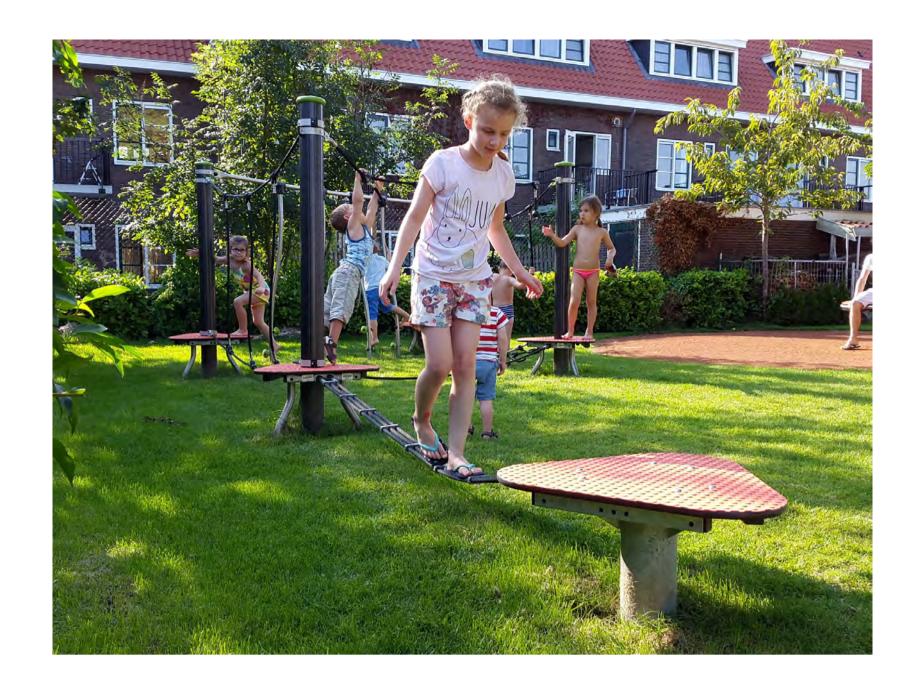

WIN** STREET **EDWIN** STREET **Raised community** herb/flower garden **CAFE CAFE** BW RL 13.9 TW RL 14.6 **Courtyard on** north-east boundary Courtyard **Shady level grassed** area (retaining wall encloses reserve along Hilly Street) **Shady level grassed Deciduous and** area evergreen trees Retaining wall Fitness/Play equipment encloses reserve Gardens/green wall along Hilly Street Fitness/Play equipment **Deciduous trees** Gardens/green wall **Casual seating Casual seating** around existing around existing trees trees Courtyard **Courtyard on Courtyard on** north-east boundary south-east boundary **Additional seating** along Hilly Street 1 2 3 4 M **Street tree planting** with seating areas OPTION 2B OPTION 2A City of Canada Bay



Fitness & play

# Tom Murphy Reserve Option 2













# Play for young