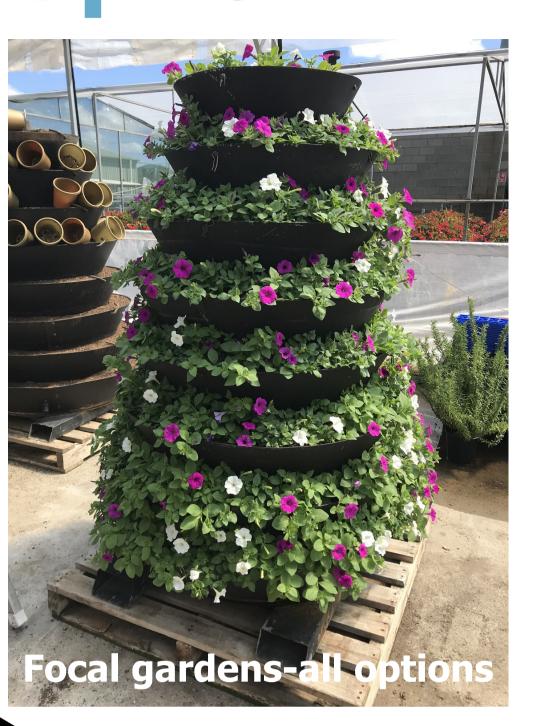

### **Opportunities**

- \* Trees for shade
- \* Connection with street,adjacent cafe & gym
- \* Eating and seating areas
- \* Activate the Reserve- activities/play provide incentives to visit
- \* Planting for biodiversity
- \* Existing trees
- \* Book exchange/street library
- \* Raised herb beds, flower tower, green wall

OPTION 1 - Tom Murphy Reserve Concepts **EDWIN** STREET **Raised community** herb/flower garden **CAFE Shady level grassed** BW RL 13.9 TW RL 14.6 area around basketball half court (retaining Section/elevation-View from Edwin Street wall encloses reserve along Hilly Street) **Deciduous and** evergreen trees **Gardens/green wall Casual seating** around existing trees Courtyard -Focus on youth activities -Courtyard on south end of the Reserve - Basketball half court (multi-use for badmington, tennis and soccer practice, toddler learn to ride, yoga and fitness classes, space for community events etc)