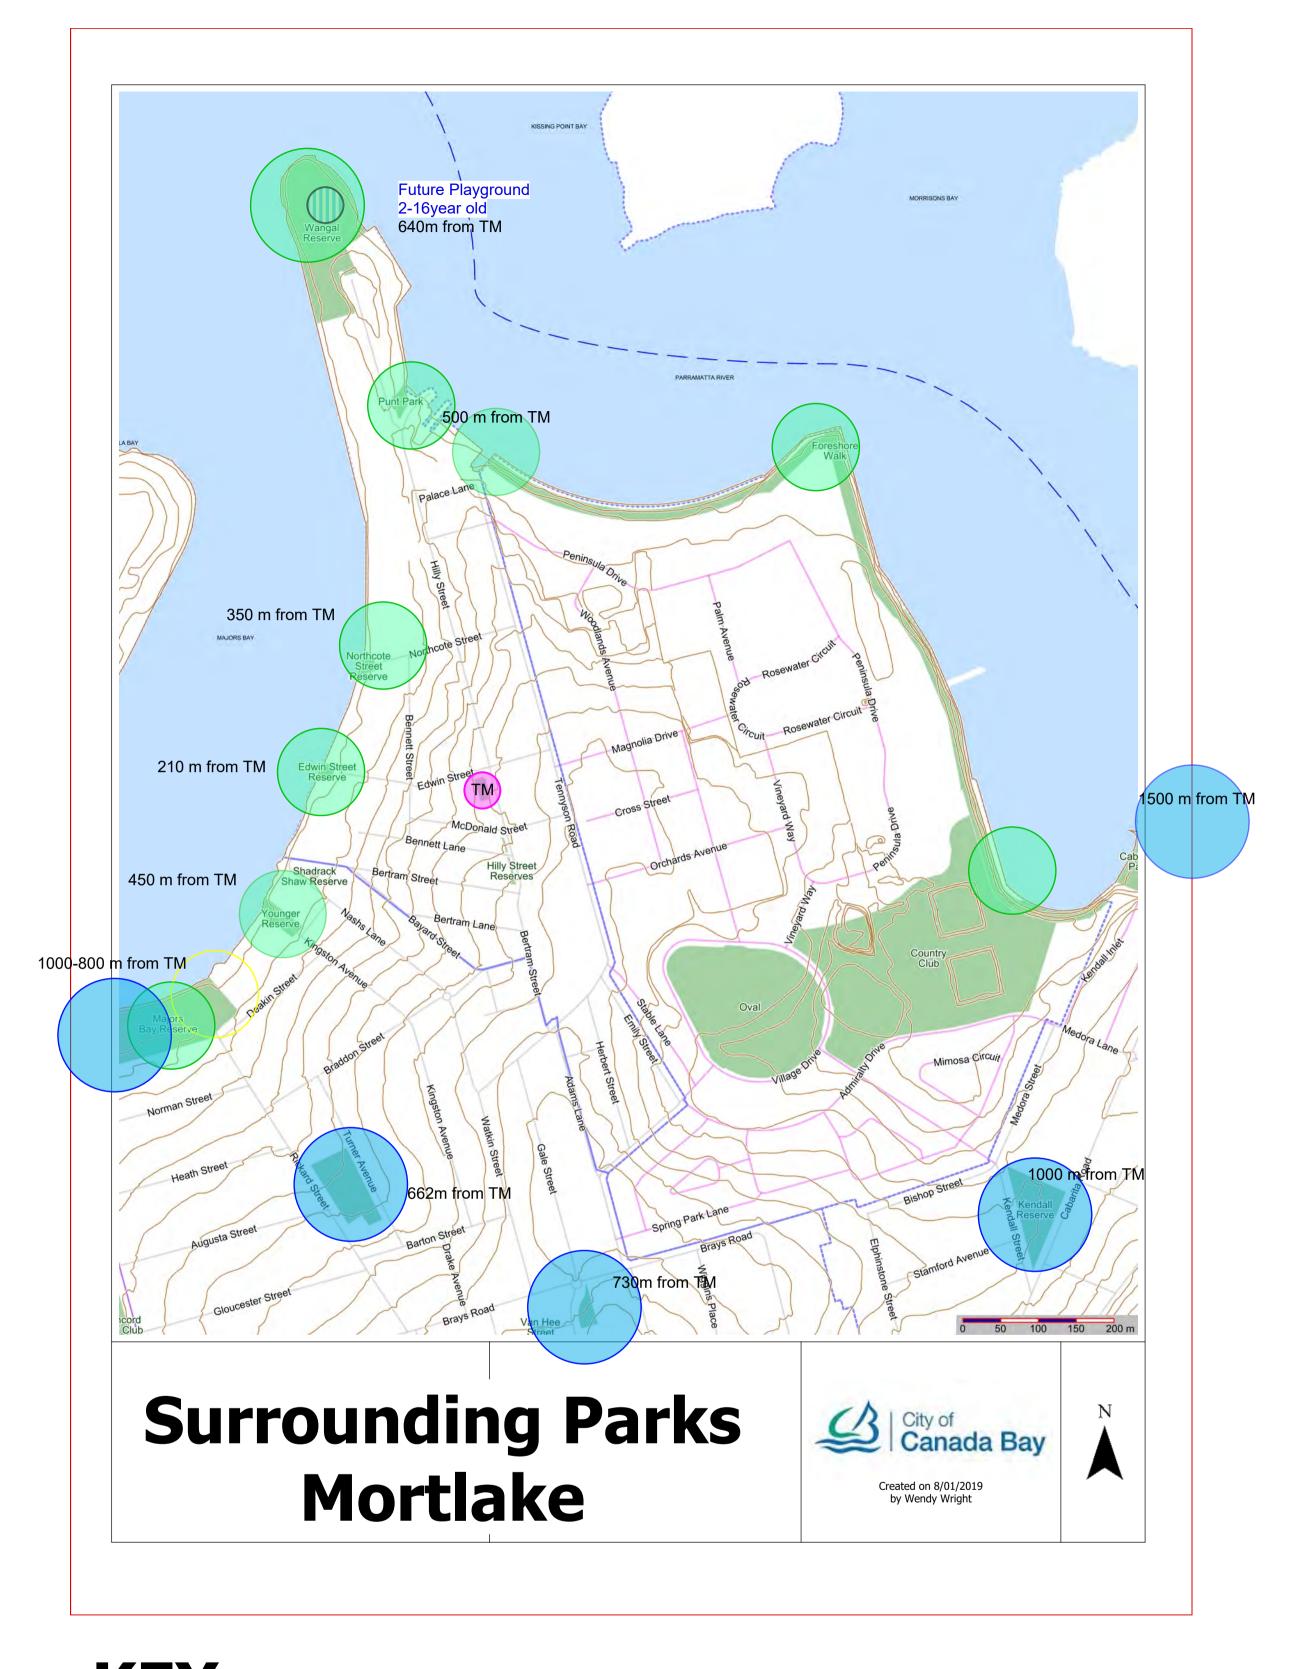

# Tom Murphy Reserve Mortlake

## **Opportunities & Constraints**

### **Opportunities**

- \* Trees for shade
- \* Connection with street,adjacent cafe & gym
- \* Eating and seating areas
- \* Activate the Reserve- activities/play provide incentives to visit
- \* Planting for biodiversity
- \* Existing trees
- \* Book exchange/street library
- \* Raised herb beds, flower tower, green wall

\*\*\*Others....please fill out the suggestion sheet provided

\* Small area

**Constraints** 

- \* Grass area vs activities- vs shade
- \* Location of existing trees
- \* Access points from street
- \* Budget







OPTION 1 - Tom Murphy Reserve Concepts **EDWIN** STREET **Raised community** herb/flower garden **CAFE Shady level grassed** BW RL 13.9 TW RL 14.6 area around basketball half court (retaining Section/elevation-View from Edwin Street wall encloses reserve along Hilly Street) **Deciduous and** evergreen trees **Gardens/green wall Casual seating** around existing trees Courtyard -Focus on youth activities -Courtyard on south end of the Reserve - Basketball half court (multi-use for badmington, tennis and soccer practice, toddler learn to ride, yoga and fitness classes, space for community events etc)

-Potential kids log-walk /animal sculpture

Tom Murphy Reserve Mortlake Concepts **EDWIN** STREET **EDWIN** STREET **Raised community** herb/flower garden **CAFE CAFE** BW RL 13.9 TW RL 14