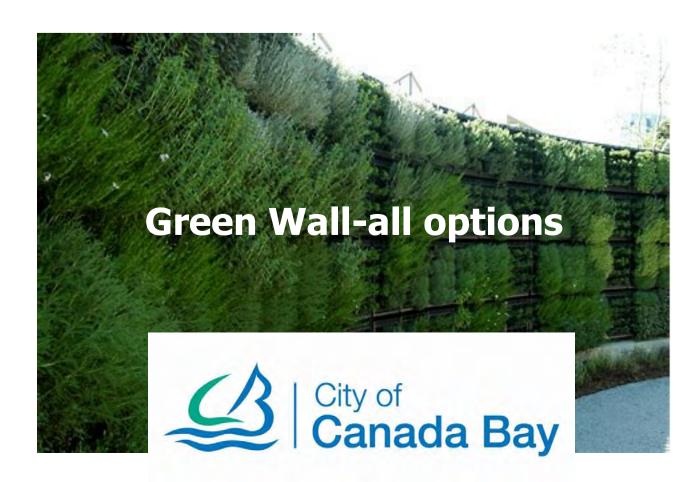

### **Opportunities**

- \* Trees for shade
- \* Connection with street,adjacent cafe & gym
- \* Eating and seating areas
- \* Activate the Reserve- activities/play provide incentives to visit
- \* Planting for biodiversity
- \* Existing trees
- \* Book exchange/street library
- \* Raised herb beds, flower tower, green wall

OPTION 1 - Tom Murphy Reserve Concepts **EDWIN** STREET **Raised community** herb/flower garden **CAFE Shady level grassed** BW RL 13.9 TW RL 14.6 area around basketball half court (retaining Section/elevation-View from Edwin Street wall encloses reserve along Hilly Street) **Deciduous and** evergreen trees **Gardens/green wall Casual seating** around existing trees Courtyard -Focus on youth activities -Courtyard on south end of the Reserve - Basketball half court (multi-use for badmington, tennis and soccer practice, toddler learn to ride, yoga and fitness classes, space for community events etc)