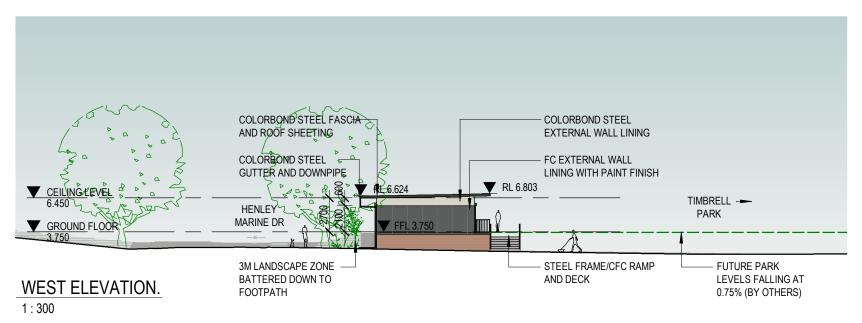

CONYBEARE MORRISON INTERNATIONAL P\L JOB TITLE DRAWN CM+ Copyright: All rights reserved. This work is copyright and cannot be reproduced or copied by any means without the written permission of Conybeare Morrison International. Any license, express or implied, to **JOB NO.** 19023 ABN 50 055 972 248 | T 61 2 8244 8888 **TIMBRELL PARK AMENITIES NOTIFICATION PLAN - SHEET 3** SCALE 1:300 @ A3 W www.cmplus.com.au E mail@cmplus.com.au use this document for any purpose whatsoever is restricted to the terms of the agreement between Conybeare Morrison International and the instructing party. SCALE 1:300 Set/ID 6683414Darrel Conybeare NSW ARB No 2252 | Version Date: 03/06/2020 NSW ARB No 2447 HENLEY MARINE DR, FIVE DOCK NSW 2046 DATE 2/06/2020 9:37:29 AM