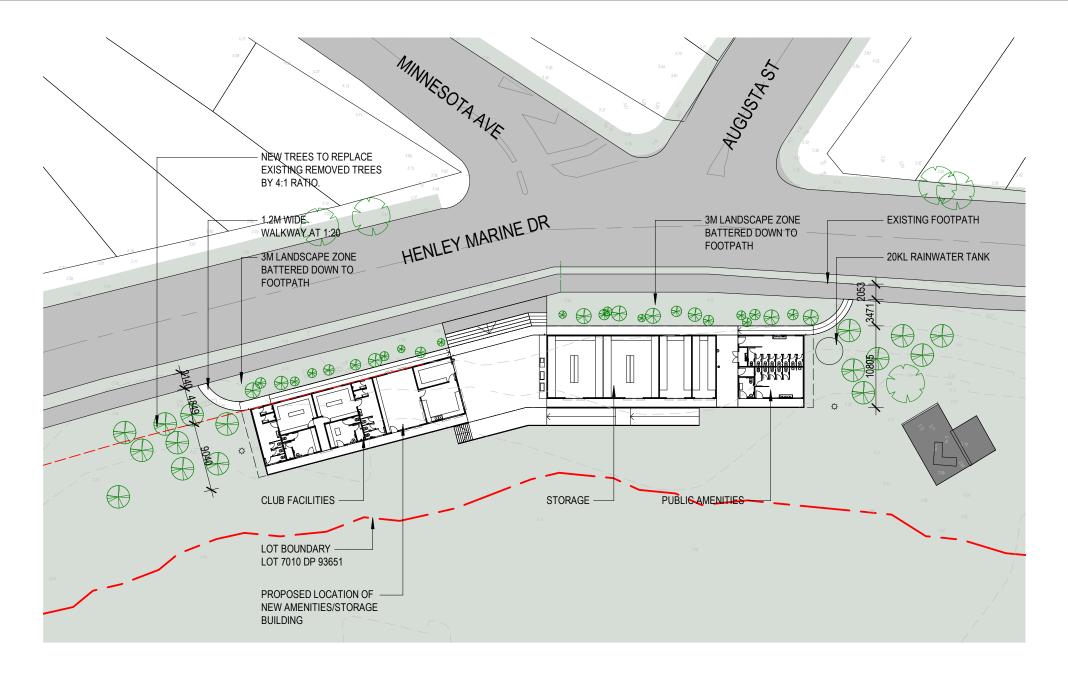

## GROUND FLOOR PLAN.

1:500

CONYBEARE MORRISON INTERNATIONAL PIL ABN 50 055 972 248 | T 612 8244 8888 W www.cmplus.com.au E mail@cmplus.com.au Occument Set/ID 6683414Darrel Conybeare NSW ARB No 2252 | Version: 1, Version Date: 081/06/2020 NSW ARB No 2447

| JOB                               |  |  |  |
|-----------------------------------|--|--|--|
| TIMBRELL PARK AMENITIES           |  |  |  |
| HENLEY MARINE DR. FIVE DOCK NSW 2 |  |  |  |

TITLE
NOTIFICATION PLAN - SHEET 1
DATE 206/2020 9:37:17 AM

 JOB NO.
 19023
 DRAWN
 CM+

 SCALE
 1:500 @ A3
 SCALE 1:500
 20