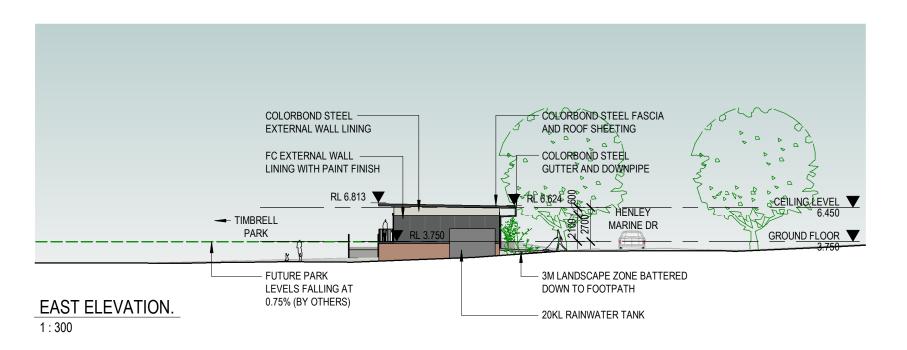

## NORTH ELEVATION.

1:300

SOUTH ELEVATION.

1:300

CONYBEARE MORRISON INTERNATIONAL P\L TITLE **JOB NO**. 19023 DRAWN CM+ Copyright: All rights reserved. This work is copyright and cannot be reproduced or copied by any means without the written permission of Conybeare Morrison International. Any license, express or implied, to JOB ABN 50 055 972 248 | T 61 2 8244 8888 **TIMBRELL PARK AMENITIES NOTIFICATION PLAN - SHEET 2** SCALE 1:300 @ A3 W www.cmplus.com.au E mail@cmplus.com.au use this document for any purpose whatsoever is restricted to the terms of the agreement between Conybeare Morrison International and the instructing party. SCALE 1:300 6683414Darrel Conybeare NSW ARB No 2252 | HENLEY MARINE DR. FIVE DOCK NSW 2046 **DATE** 2/06/2020 9:37:24 AM Version Date: 03/06/2020 NSW ARB No 2447